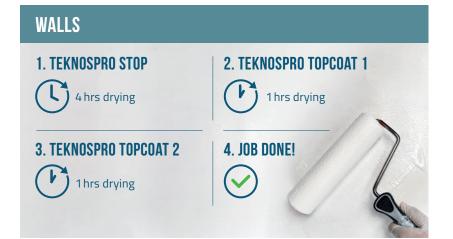

### COMPLETE THE FULL SYSTEM WITH TEKNOSPRO TOPCOATS OR ANY TEKNOS INTERIOR TOPCOAT

TEKNOSPRO 5 FULL-MATT TOPCOAT WITH EXCELLENT RESISTANCE TO EVERYDAY WEAR

TEKNOSPRO 7 MATT TOPCOAT THAT OFFERS LOW SHEEN AND EASY APPLICATION

TEKNOSPRO 10 MATT TOPCOAT WITH HIGH DURABILITY AND LOW SHEEN

**TEKNOSPRO KATTO** FULL-MATT BRILLIANT WHITE CEILING PAINT