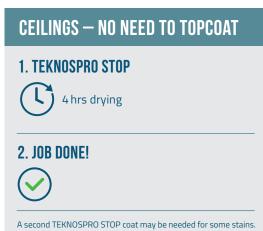

Designed for professional painters this stain-blocking primer offers exceptional hiding power, effortlessly covering most stains in a single layer. Even more impressive, it remains highly breathable, allowing water vapour to escape. TEKNOSPRO STOP can also be used as ceiling paint (untinted), allowing you to get the job done even faster with no need to topcoat.

### **TEKNOSPRO STOP**

MULTI-SURFACE STAIN-BLOCKING PRIMER

- Waterborne
- Overcoat in 4 hrs
- Full-matt
- White
- Spreading rate: 7-10 m<sup>2</sup>/L
- Package sizes: 1L, 3L, 10L

Transform a space effortlessly and get it back in use fast. Experience the difference with TEKNOSPRO STOP – unrivaled stain-blocking for every project.